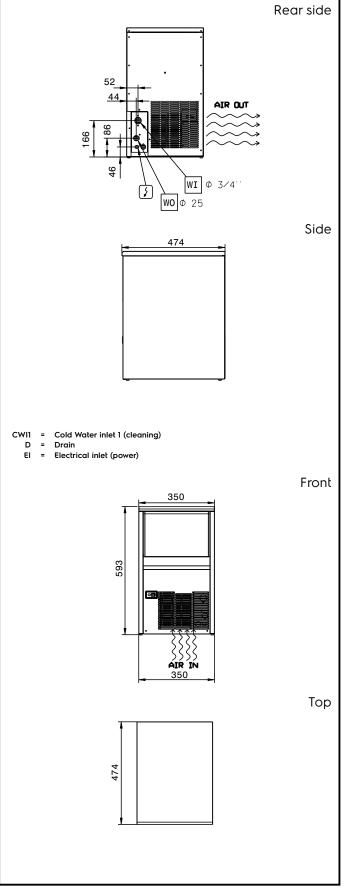

# Electrolux PROFESSIONAL

CE

| Electric                                                                                                                              |                                                          |
|---------------------------------------------------------------------------------------------------------------------------------------|----------------------------------------------------------|
| Supply voltage:<br>Electrical power, max:                                                                                             | 230 V/1N ph/50 Hz<br>0.26 kW                             |
| Capacity:                                                                                                                             |                                                          |
| Bin capacity:                                                                                                                         | 6 kg                                                     |
| Key Information:                                                                                                                      |                                                          |
| External dimensions, Width:<br>External dimensions, Depth:<br>External dimensions, Height:<br>Net weight:<br>Output:<br>Kind of cube: | 350 mm<br>475 mm<br>601 mm<br>32 kg<br>22 kg/day<br>14gr |
| Sustainability                                                                                                                        |                                                          |
| Refrigerant type:<br>Refrigerant weight:<br>Water consumption:                                                                        | R290<br>70 g<br>4.1 lt/hr                                |