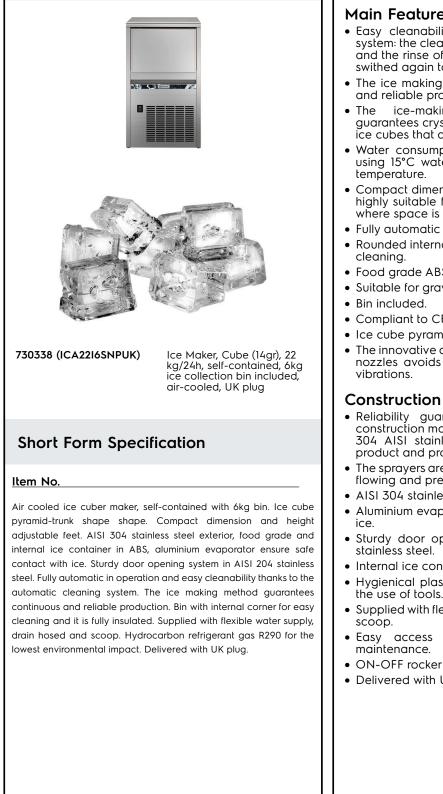

#### Main Features

- Easy cleanability guaranteed by an automatic system: the cleaning switch activate the circulation and the rinse of water; at the end of the cycle just swithed again to start producing ice.
- The ice making method guarantees a continuous and reliable production.
- The ice-making method (spray layering) guarantees crystalline, compact, hygienically pure ice cubes that are resistant to melting.
- Water consumption and productivity calculated using 15°C water temperature and 21°C ambient
- Compact dimensions of the ice cubers make them highly suitable for any location, particularly those where space is at a premium.
- Fully automatic in operation.
- Rounded internal corners of the bin assure ease of
- Food grade ABS interior.
- Suitable for gravity drain only.
- Compliant to CE requirements for safety.
- Ice cube pyramid-trunk shape.
- The innovative anti-scale spray system with flexible nozzles avoids limescale deposits through small
- Reliability guaranteed by the quality of the construction materials used (front, top and sides in 304 AISI stainless steel) and the sophisticated product and process technology involved.
- The sprayers are easy to take away, permit a simple flowing and prevent limestone formation.
- AISI 304 stainless steel exterior.
- Aluminium evaporator ensures a safe contact with
- Sturdy door opening system made in AISI 304
- Internal ice containers in ABS.
- Hygienical plastic spray arms removable without the use of tools.
- Supplied with flexible water supply, drain hoses and
- Easy access to the main components for
- ON-OFF rocker switch.
- Delivered with UK plug.